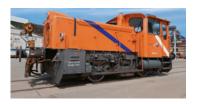

# Gravita 10

Four-axle dieselhydraulic locomotive for line service and heavy shunting

| Technical Data   | Gravita 10  |
|------------------|-------------|
| Speed            | 50/100 km/h |
| Operating weight | 80 t        |
| Engine output    | 1,000 kW    |
| Tractive effort  | 259 kN      |
|                  |             |