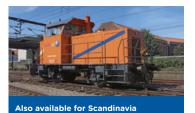

Also available for Scandinavia

# Gravita 10

Four-axle dieselhydraulic locomotive for line service and heavy shunting

| Technical Data   | Gravita 10  |
|------------------|-------------|
| Speed            | 50/100 km/h |
| Operating weight | 80 t        |
| Engine output    | 1,000 kW    |
| Tractive effort  | 259 kN      |
|                  |             |